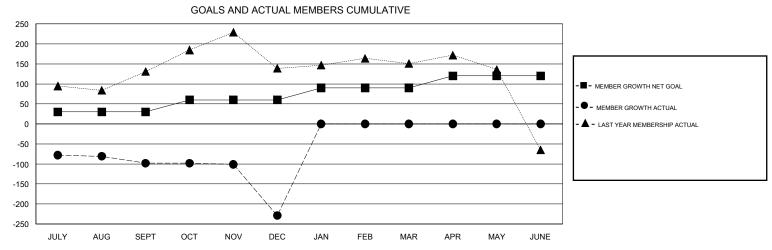

## District 320 A

Results as of: 12/31/2019

JUNE

| GMT:                         |               | l           | OCATION INDIA |                              |                           |                         | GMT CA                                             |  |  |
|------------------------------|---------------|-------------|---------------|------------------------------|---------------------------|-------------------------|----------------------------------------------------|--|--|
|                              | Club          | os          |               | Members                      |                           |                         |                                                    |  |  |
|                              | RESULTS FOI   | R 2019-2020 |               |                              | RESULTS FOR 2019-2020     |                         |                                                    |  |  |
| QUARTER                      | NEW CLUB GOAL | NEW CLUBS   | DROPPED CLUBS | QUARTER                      | MEMBER GROWTH NET<br>GOAL | MEMBER GROWTH<br>ACTUAL | DROPPED<br>MEMBERS ACTUAL<br>(including transfers) |  |  |
| JULY/AUG/SEPT<br>OCT/NOV/DEC | 1<br>1        | 0<br>0      | 2             | JULY/AUG/SEPT<br>OCT/NOV/DEC | 30<br>30                  | 50<br>48                | 137<br>177                                         |  |  |
| JAN/FEB/MAR                  | 1             | 0           | 0             | JAN/FEB/MAR                  | 30                        | 0                       | 0                                                  |  |  |
| APR/MAY/JUNE                 | 1             | 0           | 0             | APR/MAY/JUNE                 | 30                        | 0                       | 0                                                  |  |  |